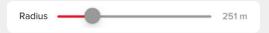

## 2. Set up each zone.

- **1.** Choose a zone and tap **Edit**.
- **2.** Once inside, you can edit the **name** and **address** (either by typing it or by moving around the map).
- **3.** Select the **Radius**: This is the perimeter that defines the zone and will trigger the alert when your motorcycle enters or exits this area.