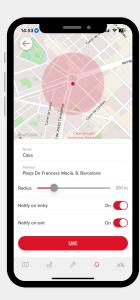

## 2. Set up each zone.

- **1.** Choose a zone and tap **Edit**.
- **2.** Once inside, you can edit the **name** and **address** (either by typing it or by moving around the map).
- **3.** Select the **Radius**: This is the perimeter that defines the zone and will trigger the alert when your motorcycle enters or exits this area.

**4.** Choose whether you want to be notified when your motorcycle enters this zone, exits it, or in both cases.