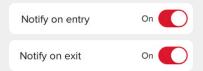

**4.** Choose whether you want to be notified when your motorcycle enters this zone, exits it, or in both cases.

#### Remember that...

By activating "critical alerts," your iPhone will notify you even if it is in silent or "do not disturb" mode when your motorcycle enters or exits your zones.