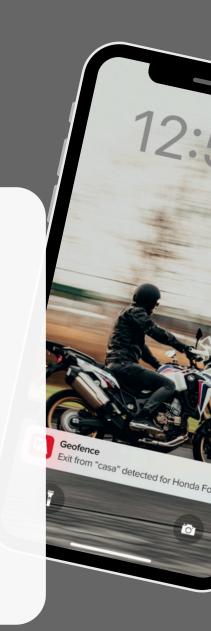

**GEOFENCE** 

Receive a notification when your motorbike enters or exits any of your safety zones.

# Add an additional layer of security and control over your motorbike!

While motion alerts notify you when your motorcycle experiences any impact or movement, safety zone notifications specifically alert you when your motorcycle leaves or enters predefined areas marked as safe.